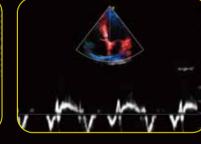

lar
- Cardiac Screening
- MSK
- Small Parts
- Nerve
- OB/GYN
- Breast

## Stunning Clarity

Compacted with innovative Edan TAI technology and multiple imaging processing technologies, Acclarix LX3 could perfectly display ultrasound image in different modes, assisting sonographer to make more precise diagnosis.

- High fidelity, high-channel count architecture results in superb detail resolution, particularly at depth
- Tissue Adaptive Imaging (TAI) continuously and automatically optimizes imaging allowing more focus on the patient
- In B-mode, TAI fine tunes multiple parameters to provide the best possible image quality
- In Doppler, TAI automatically adjusts for flow state, providing improved continuity, border detection and filling of color







Fetal Face (eLive)

Fetal Heart

MSI







Splenic Hilum

TVD

Anatomic M

## Distinctive Design









Considerate gel warmer design for better experience

Customizable touch screen user panel to simplify diagnosis

5 active transducer ports to maximize clinical application

Keyboard with dedicated swivel for easy folding