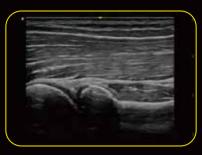

oad range of applications:

- AbdomenVascular
- Cardiac Screening
- MSK
- Small Parts
- Nerve
- OB/GYN
- Breast

## Stunning Clarity

Compacted with innovative Edan TAI technology and multiple imaging processing technologies, Acclarix LX3 could perfectly display ultrasound image in different modes, assisting sonographer to make more precise diagnosis.

- High fidelity, high-channel count architecture results in superb detail resolution, particularly at depth
- Tissue Adaptive Imaging (TAI) continuously and automatically optimizes imaging allowing more focus on the patient
- In B-mode, TAI fine tunes multiple parameters to provide the best possible image quality
- In Doppler, TAI automatically adjusts for flow state, providing improved continuity, border detection and filling of color







Fetal Face (eLive)

Fetal Heart

MSI







Splenic Hilum

TVD

Anatomic M

## Distinctive Design









Considerate gel warmer design for better experience

Customizable touch screen user panel to simplify diagnosis

5 active transducer ports to maximize clinical application

Keyboard with dedicated swivel for easy folding