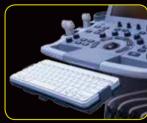

## Distinctive Design

Considerate gel warmer design for better experience

Customizable touch screen user panel to simplify diagnosis

5 active transducer ports to maximize clinical application

Keyboard with dedicated swivel for easy folding