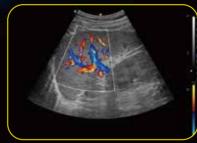

- High fidelity, high-channel count architecture results in superb detail resolution, particularly at depth
- Tissue Adaptive Imaging (TAI) continuously and automatically optimizes imaging allowing more focus on the patient
- In B-mode, TAI fine tunes multiple parameters to provide the best possible image quality
- In Doppler, TAI automatically adjusts for flow state, providing improved continuity, border detection and filling of color