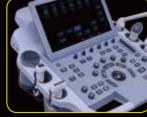

## Distinctive Design

Considerate gel warmer design for better experience

Customizable touch screen user panel to simplify diagnosis

5 active transducer ports to maximize clinical application

Keyboard with dedicated swivel for easy folding