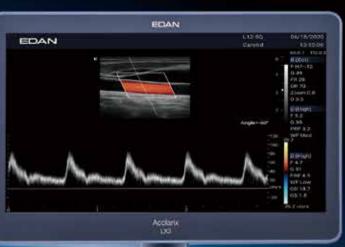

## Stunning Clarity

Compacted with innovative Edan TAI technology and multiple imaging processing technologies, Acclarix LX3 could perfectly display ultrasound image in different modes, assisting sonographer to make more precise diagnosis.

- High fidelity, high-channel count architecture results in superb detail resolution, particularly at depth
- Tissue Adaptive Imaging (TAI) continuously and automatically optimizes imaging allowing more focus on the patient
- In B-mode, TAI fine tunes multiple parameters to provide the best possible image quality
- In Doppler, TAI automatically adjusts for flow state, providing improved continuity, border detection and filling of color