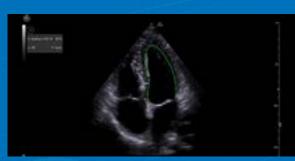

#### **Real-Time EF**

Continuously calculate the real-time ejection fraction during live scanning with results within +/-10 points of experts in 86% of cases.<sup>1</sup>