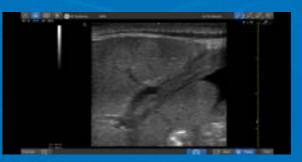

#### **Auto B-Lines**

Highlight and count B-lines in real-time. With counts as reliable as visual counting, just press "freeze" to display the frame with the highest b-line count.