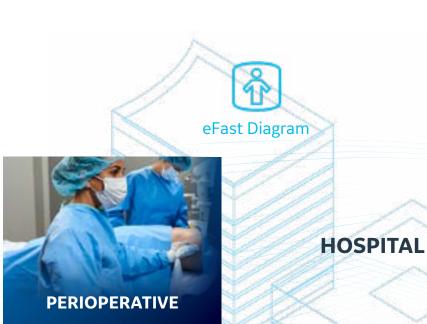

#### **eFAST Diagram**

Reduce keystrokes by up to 80%¹ while you assess and document patient status aligned to the eFAST protocol.