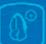

#### **Auto VTI**

Experience up to 82% time savings<sup>1</sup> by quickly trending VTI over time and assessing the heart in a single step.

#### **Auto IVC**

Equivalent to an expert user's ability 87% of the time, measure IVC distensibility or collapsibility automatically and accurately.