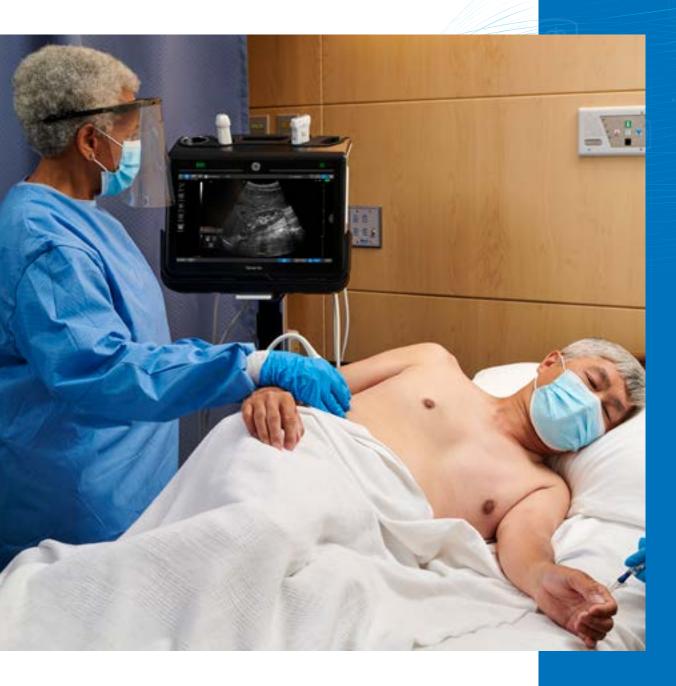

# Made for you.

Venue Go's flexible design allows you to go from cart to table to wall with ease, providing your department with needed adaptability. Venue Go's Al-enabled tools help enable fast assessments, simplify the complex and support your life-saving decisions. Adaptable, intuitive and easy to clean, Venue Go helps you monitor patient progress and meet your point-of-care needs.

# Made for your point-of-care.

Created for your point-of-care, Venue Go's adaptable design was inspired by the need of physicians. From Anesthesia to Critical Care, Venue Go is an effective solution for a wide range of environments and care areas. Built with a small footprint and increased portability, Venue Go provides the flexibility you need to scan, diagnose and treat with ease and accuracy.