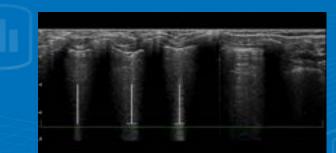

#### **Auto VTI**

Experience up to 82% time savings<sup>1</sup> by quickly trending VTI over time and assessing the heart in a single step.