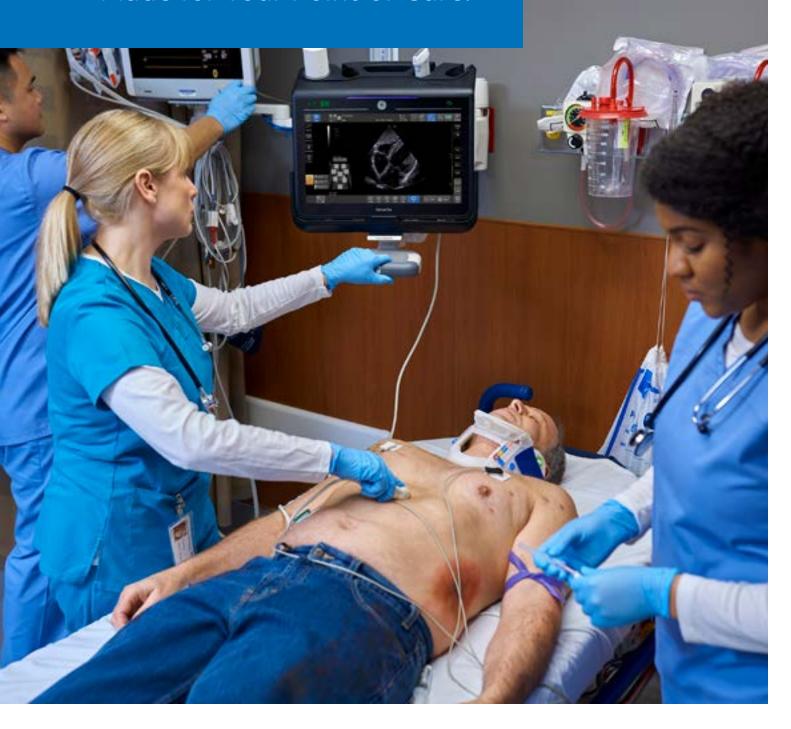

# Made for you.

Venue Go's flexible design allows you to go from cart to table to wall with ease, providing your department with needed adaptability. Venue Go's Al-enabled tools help enable fast assessments, simplify the complex and support your life-saving decisions. Adaptable, intuitive and easy to clean, Venue Go helps you monitor patient progress and meet your point-of-care needs.

# Made for your point-of-care.

Created for your point-of-care, Venue Go's adaptable design was inspired by the need of physicians. From Anesthesia to Critical Care, Venue Go is an effective solution for a wide range of environments and care areas. Built with a small footprint and increased portability, Venue Go provides the flexibility you need to scan, diagnose and treat with ease and accuracy.