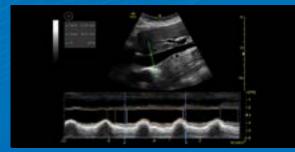

#### **Venue View**

View up to 60cm of anatomy being scanned with anatomical relationships in one, panoramic image.