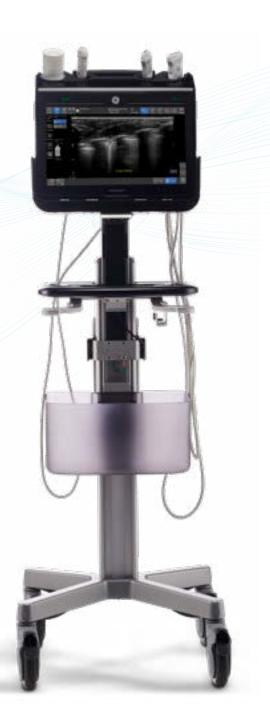

#### No buttons-No knobs

Designed to easily touch, pinch and swipe, a familiar 15.6-inch touch screen provides a screen sized for the environment with easy repositioning and an intuitive interface.

## **3 Probes up top**

With three probe ports, you can easily and quickly access a variety of probes. Keep probes in good condition with smart cable management that puts probes safely up top and out of the way.

#### **Built for durability**

With a screen durable enough to withstand bumps, bangs and splashes, Venue Go will not hit the wall thanks to the bumpers and multi-purpose handle on the system.

#### Raise and lower with ease

You can easily raise and lower the system for an optimal view and comfortable ergonomics.

Designed for adaptability, an exclusive cradle enables the system to go from cart to table to wall with VESA connection.

## Moves with you

Built with a small footprint with large casters, the Venue Go easily maneuvers to the bedside, navigates between equipment and reaches tight spaces common in point-of-care.