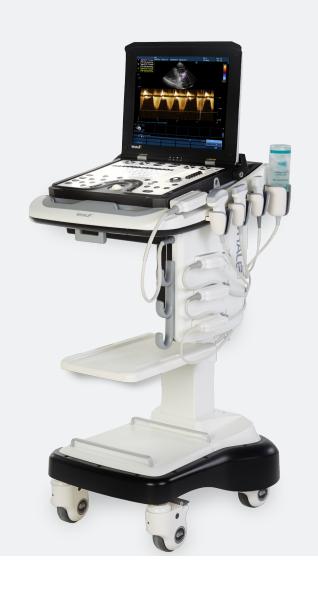

# Lightweight and portable

Weighing only 6 kg (13lbs) and featuring a long battery life, the Lambda P9 can be moved easily around hospital rooms, ward and OR. The ergonomic multi-probe port cart allows probes to be switched with ease, and cart height is quickly user adjusted.