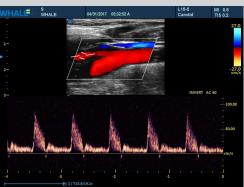

### Great image quality

Lambda P9 features QuadForm™ beamforming technology. QuadForm allows multiple receive beams to be created from a single ultrasound transmission pulse, providing improved frame rates, and better image quality. Whale's proprietary HD Color and Continuous Wave Doppler give excellent color range and sensitivity without compromising frame rate.

#### Advanced Features

Advanced imaging features such as tissue harmonics, compound imaging, contrast enhancement, speckle reduction and anatomical M-mode help produce image quality that is crisp, clear and optimized. Echo capability can be further enhanced with options including strain rate imaging and tissue Doppler. TipViz<sup>TM</sup> needle visualization enhancement help ensure injections are localized more effectively with good resolution and clear visualization of the needle tip.