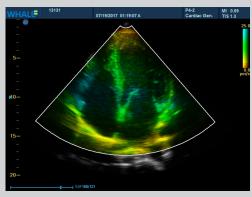

### Great image quality

Lambda P9 features QuadForm™ beamforming technology. QuadForm allows multiple receive beams to be created from a single ultrasound transmission pulse, providing improved frame rates, and better image quality. Whale's proprietary HD Color and Continuous Wave Doppler give excellent color range and sensitivity without compromising frame rate.

#### Advanced Features

Advanced imaging features such as tissue harmonics, compound imaging, contrast enhancement, speckle reduction and anatomical M-mode help produce image quality that is crisp, clear and optimized. Echo capability can be further enhanced with options including strain rate imaging and tissue Doppler. TipViz<sup>TM</sup> needle visualization enhancement help ensure injections are localized more effectively with good resolution and clear visualization of the needle tip.