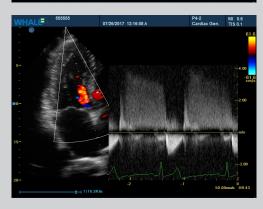

### Great image quality

Lambda P9 features QuadForm™ beamforming technology. QuadForm allows multiple receive beams to be created from a single ultrasound transmission pulse, providing improved frame rates, and better image quality. Whale's proprietary HD Color and Continuous Wave Doppler give excellent color range and sensitivity without compromising frame rate.

#### Advanced Features

Advanced imaging features such as tissue harmonics, compound imaging, contrast enhancement, speckle reduction and anatomical M-mode help produce image quality that is crisp, clear and optimized. Echo capability can be further enhanced with options including strain rate imaging and tissue Doppler. TipViz<sup>TM</sup> needle visualization enhancement help ensure injections are localized more effectively with good resolution and clear visualization of the needle tip.