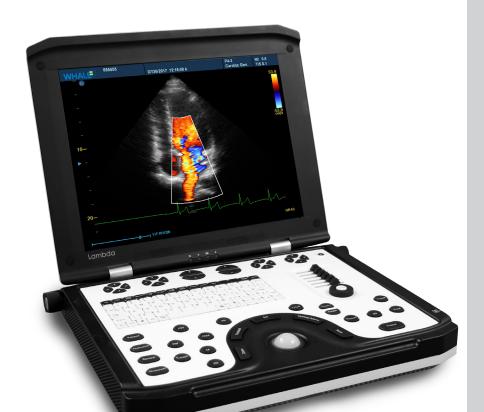

# Innovative imaging meets unparalleled value for cardiovascular

The Lambda P9 is a shared services system providing excellent cardiovascular and general ultrasound images. The P9 delivers the same capability and versatility as conventional cart-based systems. Its many advanced imaging features maximize utility and productivity while maintaining excellent value and return on investment.

### Great image quality

Lambda P9 features QuadForm™ beamforming technology. QuadForm allows multiple receive beams to be created from a single ultrasound transmission pulse, providing improved frame rates, and better image quality. Whale's proprietary HD Color and Continuous Wave Doppler give excellent color range and sensitivity without compromising frame rate.