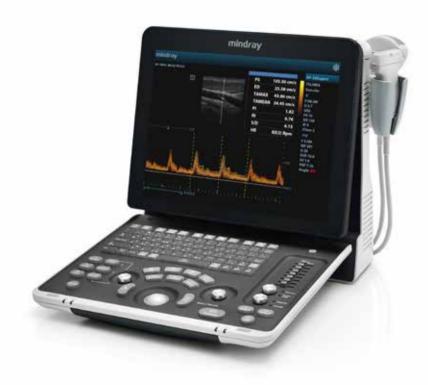

## **Exceptional capability**

Your need for professional and advanced tools combined with quality imaging and ease of usability can now be met with Mindray's new portable system DP-50Expert.

- PW Doppler and Auto Trace: Reveal details of blood flow for more comprehensive diagnosis
- GI solution: iScape View and Auto IMT package
- OB solution: 3D/4D imaging with iLive realistic view, Smart Face and Smart OB