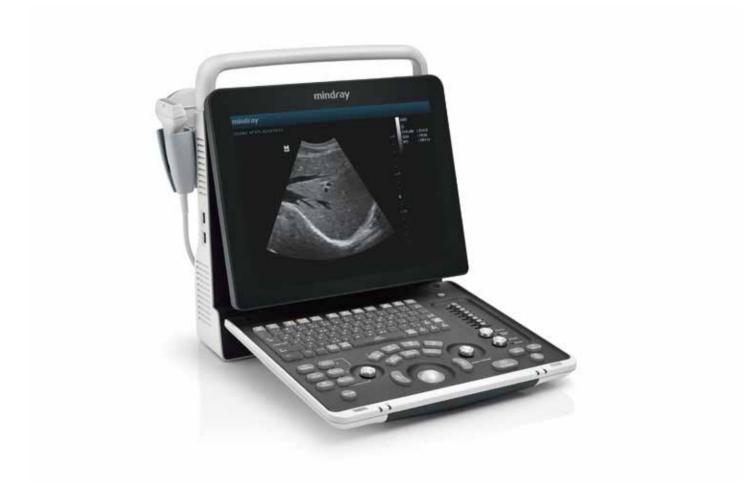

## **DP-50Expert**Diagnostic Ultrasound System

To deliver on the promise of providing high-quality and effective healthcare, Mindray continues to develop advances in medical technology to improve the quality of patient care. Equipped with PW Doppler and 3D/4D capabilities, the DP-50Expert offers more than your expectation. With a smart new shape and full screen design, enhanced mobility and more convenient operations, this reliable and affordable system will enhance general practices and is well-suited for multiple clinical needs.

## Mobile design

- Sleek, streamlined, and compact shape
- 15 inch full screen design
- 60 degree tilting angle adjustable monitor
- 2 universal transducer connectors
- 500GB hard disk for large patient data storage
- 1.5h duration time with rechargeable battery