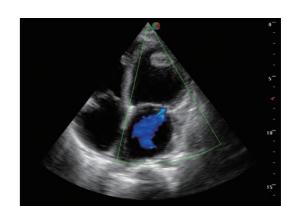

## Powerful Platform

Embedded with SonoScape's core imaging technologies such as  $\mu$ -scan, PHI and Spatial Compound, S8Exp boasts exceptional 2D image, sensitive spectral, Color and Power Doppler, displaying well-defined anatomy and pathology and facilitating a highly optimized diagnostic user environment for conclusive diagnoses.

Besides, S8Exp offers a comprehensive selection of electronic probes to maximally extend its capabilities to meet a wide range of applications including abdomen, pediatric, OB/GYN, cardiovascular, musculoskeletal, etc. The advanced probe technologies also effectively enhance the image quality and confidence in reaching clinical diagnoses even in difficult patients.