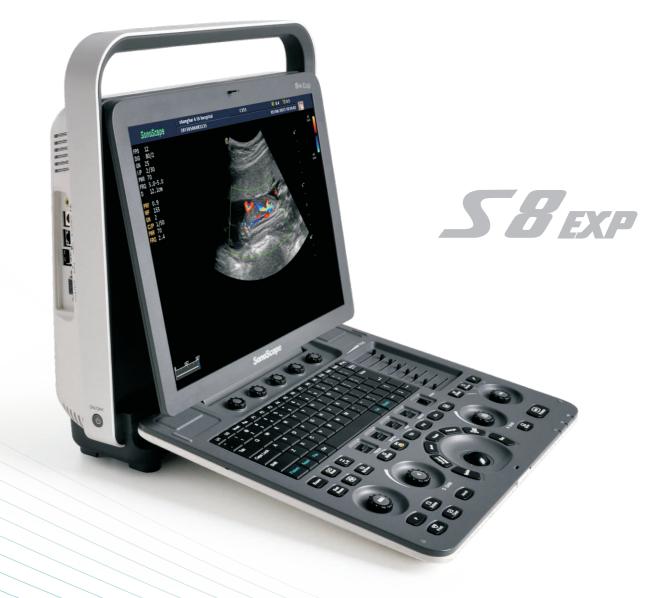

# Agile and Versatile

SBEXP

The true nobility is in being superior to any in its class. Consistently improving technologies and services to help deliver better patient cares, SonoScape's passion for innovation makes it a natural fit for today's market and the choice for tomorrow. With the belief in leading the trend of ultrasound, inheriting and spreading classic and elegance, and by continuous efforts, Sonoscape releases a new model S8Exp.

With ultra-modern innovative design and the clinically-proven technologies, S8Exp is well equipped as a low-physical-effort and enhanced-image-quality ultrasound scanner, which not only provides optimized solutions for versatile applications, but does help to improve the user-experience for both routine and non-traditional challenges. Working with S8Exp, it will trigger your unlimited reverie and endow you with endless charm.

Carrying forward the classical design of SonoScape's portable ultrasound products, S8Exp successfully combines the best ergonomics, attractive design and ease of use. This charismatic identity is also enhanced by a sophisticated color palette—with sedate grey as its interior paint color and pearl white as exterior cover, S8Exp reveals a style of aristocrat and strong character among SonoScape's ultrasound systems.

- The most important controls are well located within an intuitive interface, making all operations both easy and fast.
- Fifty degree foldable high resolution color LCD screen guarantees the most comfortable viewing location available in any environment.