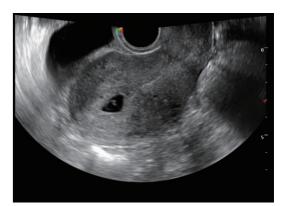

## Powerful Platform

Embedded with SonoScape's core imaging technologies such as  $\mu$ -scan, PHI and Spatial Compound, S8Exp boasts exceptional 2D image, sensitive spectral, Color and Power Doppler, displaying well-defined anatomy and pathology and facilitating a highly optimized diagnostic user environment for conclusive diagnoses.

Besides, S8Exp offers a comprehensive selection of electronic probes to maximally extend its capabilities to meet a wide range of applications including abdomen, pediatric, OB/GYN, cardiovascular, musculoskeletal, etc. The advanced probe technologies also effectively enhance the image quality and confidence in reaching clinical diagnoses even in difficult patients.