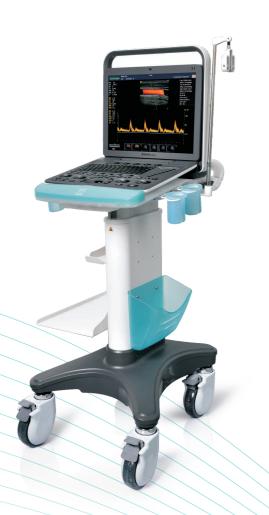

# Agile and Versatile

SBEXP

The true nobility is in being superior to any in its class. Consistently improving technologies and services to help deliver better patient cares, SonoScape's passion for innovation makes it a natural fit for today's market and the choice for tomorrow. With the belief in leading the trend of ultrasound, inheriting and spreading classic and elegance, and by continuous efforts, Sonoscape releases a new model S8Exp.

With ultra-modern innovative design and the clinically-proven technologies, S8Exp is well equipped as a low-physical-effort and enhanced-image-quality ultrasound scanner, which not only provides optimized solutions for versatile applications, but does help to improve the user-experience for both routine and non-traditional challenges. Working with S8Exp, it will trigger your unlimited reverie and endow you with endless charm.

Carrying forward the classical design of SonoScape's portable ultrasound products, S8Exp successfully combines the best ergonomics, attractive design and ease of use. This charismatic identity is also enhanced by a sophisticated color palette—with sedate grey as its interior paint color and pearl white as exterior cover, S8Exp reveals a style of aristocrat and strong character among SonoScape's ultrasound systems.