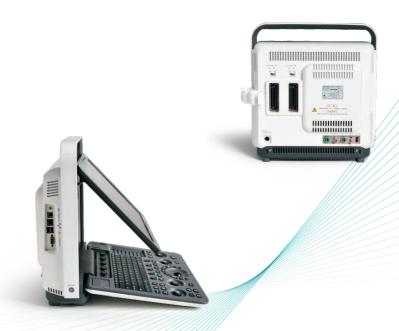

Carrying forward the classical design of SonoScape's portable ultrasound products, S8Exp successfully combines the best ergonomics, attractive design and ease of use. This charismatic identity is also enhanced by a sophisticated color palette—with sedate grey as its interior paint color and pearl white as exterior cover, S8Exp reveals a style of aristocrat and strong character among SonoScape's ultrasound systems.

- The rechargeable battery integrated within the system ensures the possibility of performing outdoor ultrasound examination.
- Its greater compactness together and its lightweight enable you to take ultrasound excellence where fast responses are needed.

- The most important controls are well located within an intuitive interface, making all operations both easy and fast.
- Fifty degree foldable high resolution color LCD screen guarantees the most comfortable viewing location available in any environment.