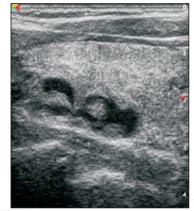

## Powerful Platform

Embedded with SonoScape's core imaging technologies such as  $\mu$ -scan, PHI and Spatial Compound, S8Exp boasts exceptional 2D image, sensitive spectral, Color and Power Doppler, displaying well-defined anatomy and pathology and facilitating a highly optimized diagnostic user environment for conclusive diagnoses.

Besides, S8Exp offers a comprehensive selection of electronic probes to maximally extend its capabilities to meet a wide range of applications including abdomen, pediatric, OB/GYN, cardiovascular, musculoskeletal, etc. The advanced probe technologies also effectively enhance the image quality and confidence in reaching clinical diagnoses even in difficult patients.

μ-scan Off

Pulse Inversion Harmonic Imaging Off

Spatial Compound Imaging Off

μ-scan On

Pulse Inversion Harmonic Imaging On

Spatial Compound Imaging On