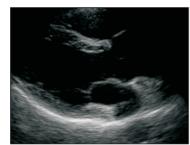

## Powerful Platform

Embedded with SonoScape's core imaging technologies such as  $\mu$ -scan, PHI and Spatial Compound, S8Exp boasts exceptional 2D image, sensitive spectral, Color and Power Doppler, displaying well-defined anatomy and pathology and facilitating a highly optimized diagnostic user environment for conclusive diagnoses.

Besides, S8Exp offers a comprehensive selection of electronic probes to maximally extend its capabilities to meet a wide range of applications including abdomen, pediatric, OB/GYN, cardiovascular, musculoskeletal, etc. The advanced probe technologies also effectively enhance the image quality and confidence in reaching clinical diagnoses even in difficult patients.