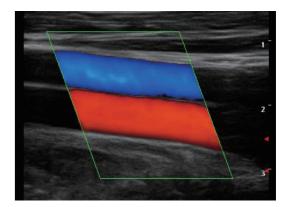

## Powerful Platform

Embedded with SonoScape's core imaging technologies such as  $\mu$ -scan, PHI and Spatial Compound, S8Exp boasts exceptional 2D image, sensitive spectral, Color and Power Doppler, displaying well-defined anatomy and pathology and facilitating a highly optimized diagnostic user environment for conclusive diagnoses.

Besides, S8Exp offers a comprehensive selection of electronic probes to maximally extend its capabilities to meet a wide range of applications including abdomen, pediatric, OB/GYN, cardiovascular, musculoskeletal, etc. The advanced probe technologies also effectively enhance the image quality and confidence in reaching clinical diagnoses even in difficult patients.