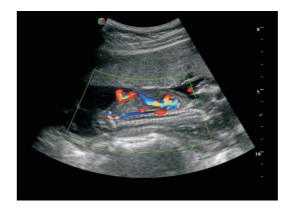

## Powerful Platform

Embedded with SonoScape's core imaging technologies such as  $\mu$ -scan, PHI and Spatial Compound, S8Exp boasts exceptional 2D image, sensitive spectral, Color and Power Doppler, displaying well-defined anatomy and pathology and facilitating a highly optimized diagnostic user environment for conclusive diagnoses.

Besides, S8Exp offers a comprehensive selection of electronic probes to maximally extend its capabilities to meet a wide range of applications including abdomen, pediatric, OB/GYN, cardiovascular, musculoskeletal, etc. The advanced probe technologies also effectively enhance the image quality and confidence in reaching clinical diagnoses even in difficult patients.