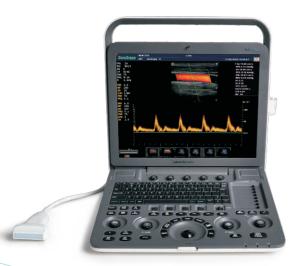

## Powerful Platform

Embedded with SonoScape's core imaging technologies such as  $\mu$ -scan, PHI and Spatial Compound, S8Exp boasts exceptional 2D image, sensitive spectral, Color and Power Doppler, displaying well-defined anatomy and pathology and facilitating a highly optimized diagnostic user environment for conclusive diagnoses.