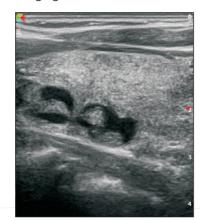

## Powerful Platform

Embedded with SonoScape's core imaging technologies such as  $\mu$ -scan, PHI and Spatial Compound, S8Exp boasts exceptional 2D image, sensitive spectral, Color and Power Doppler, displaying well-defined anatomy and pathology and facilitating a highly optimized diagnostic user environment for conclusive diagnoses.

Besides, S8Exp offers a comprehensive selection of electronic probes to maximally extend its capabilities to meet a wide range of applications including abdomen, pediatric, OB/GYN, cardiovascular, musculoskeletal, etc. The advanced probe technologies also effectively enhance the image quality and confidence in reaching clinical diagnoses even in difficult patients.