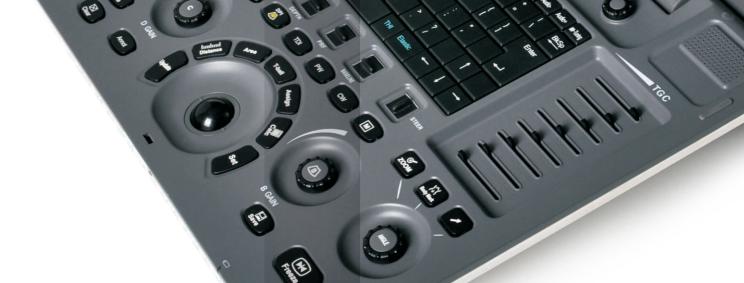

- The most important controls are well located within an intuitive interface, making all operations both easy and fast.
- Fifty degree foldable high resolution color LCD screen guarantees the most comfortable viewing location available in any environment.