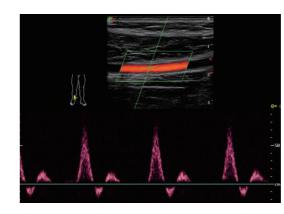

## Powerful Platform

Embedded with SonoScape's core imaging technologies such as  $\mu$ -scan, PHI and Spatial Compound, S8Exp boasts exceptional 2D image, sensitive spectral, Color and Power Doppler, displaying well-defined anatomy and pathology and facilitating a highly optimized diagnostic user environment for conclusive diagnoses.

Besides, S8Exp offers a comprehensive selection of electronic probes to maximally extend its capabilities to meet a wide range of applications including abdomen, pediatric, OB/GYN, cardiovascular, musculoskeletal, etc. The advanced probe technologies also effectively enhance the image quality and confidence in reaching clinical diagnoses even in difficult patients.