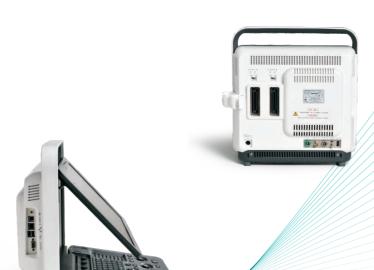

Carrying forward the classical design of SonoScape's portable ultrasound products, S8Exp successfully combines the best ergonomics, attractive design and ease of use. This charismatic identity is also enhanced by a sophisticated color palette—with sedate grey as its interior paint color and pearl white as exterior cover, S8Exp reveals a style of aristocrat and strong character among SonoScape's ultrasound systems.

- The rechargeable battery integrated within the system ensures the possibility of performing outdoor ultrasound examination.
- Its greater compactness together and its lightweight enable you to take ultrasound excellence where fast responses are needed.

- The most important controls are well located within an intuitive interface, making all operations both easy and fast.
- Fifty degree foldable high resolution color LCD screen guarantees the most comfortable viewing location available in any environment.