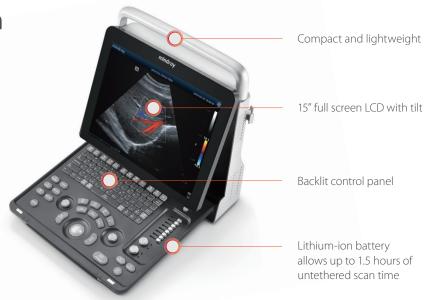

### **Exceptional by Design**

Designed with the user in mind, the Z60 System goes where you go

- One-click image save and transfer to local server or USB
- ► iTouch™ Auto Optimization: Single button image optimization
- ▶ iZoom™: Enables accurate viewing of image from distance
- ▶ iStation™: Clipboard, onboard reporting

#### **Smart workflow**

With powerful user-defined presets, auto image optimization, iWorks (scan protocol), and patient information management system, the Z60 Ultrasound System makes it fast and easy to complete exams. The System also provides onboard reporting and DICOM 3.0 which greatly improves your workflow without compromising diagnostic accuracy.