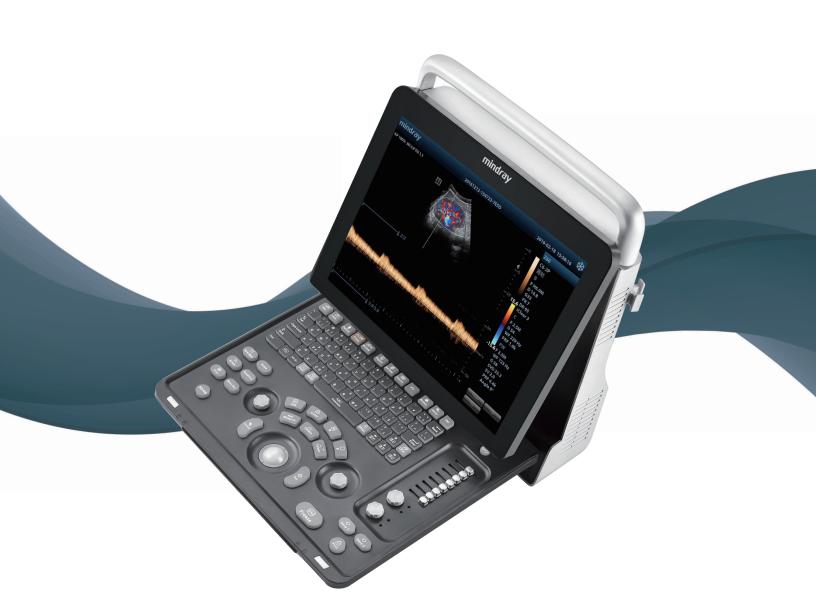

### Versatility and adaptability

The Z60 Ultrasound System is a versatile, hand-carried Color Doppler System that successfully blends powerful software packages, transducer technology, and ease-of-use. This ergonomic and compact solution makes it possible to examine your patients anywhere and anytime, without compromise.

In today's demanding environment, it takes innovative technology to achieve rapid diagnoses with high levels of confidence. With exquisite design utilizing the latest technologies, the Z60 System expands clinical capabilities and meets your evolving professional needs now and into the future.