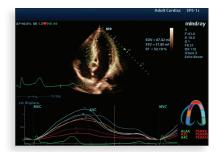

#### Tissue Tracking with Quantitative Analysis

Supported by Mindray's single crystal 3T technology, the M9 significantly improves tracking accuracy and effectiveness. With the added benefit of on-site analysis, tissue tracking can be performed at bedside, saving time and simplifying challenging outcomes.

Four chamber view of mitral valve regurgitation

SCW Doppler for aortic regurgitation

Vector imaging with tissue tracking QA

Gallbladder stones

Carotid artery with thickened intima and calcification

TEE of mitral regurgitation