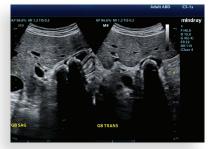

Four chamber view of mitral valve regurgitation

SCW Doppler for aortic regurgitation

Vector imaging with tissue tracking QA

Gallbladder stones

Carotid artery with thickened intima and calcification

TEE of mitral regurgitation