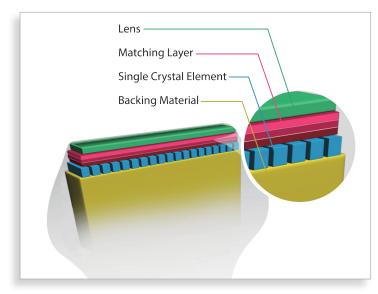

Single Crystal 3T<sup>™</sup> Transducer Technology

### Single Crystal Transducer with 3T<sup>™</sup> Technology Provides Sharper Images

Enhanced with the addition of single crystal technology, the transducer offers improved penetration with significant noise reduction, especially for technically difficult patients.

- Triple-matching layer design for higher sensitivity, wider bandwidth, and improved signal-to-noise ratio
- Total-cut design for lower cross-talk noise, improved directivity, and improved lateral resolution
- Thermal-control design for improved acoustic transmission and higher signal-to-noise ratio