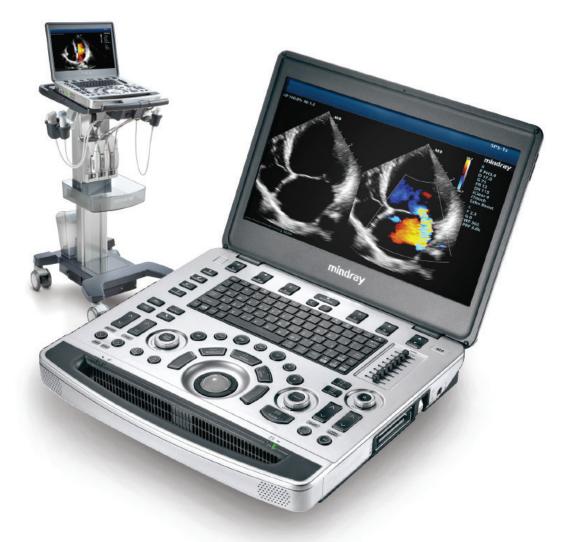

Premium Compact Ultrasound System

### **Powerful Platform**

With the next generation of technologies, the Mindray M9 offers users a fully featured platform with premium image quality. Advanced signal processing and newly designed adaptive algorithms raise the M9 to a new level of overall performance. Combined with single crystal transducers with 3T<sup>™</sup> technology, this compact portable ultrasound system delivers deeper penetration and higher resolution, ensuring diagnostic confidence – even in technically difficult patients.

# powerful | versatile | mobile

The M9, with its slim profile, is easy to transport and store. Whether mounted on the user-friendly ergonomic cart or hand-carried, the M9 advanced technologies provide the versatility to support the shared service environment with multiple clinical applications.