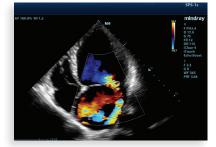

#### Advanced Cardiac Imaging

Echo Boost<sup>™</sup> cardiac image optimization is the result of new adaptive algorithms that reduce noise in the heart chambers and the overall image during every frame of acquisition.

- Improves overall contrast resolution
- Improves speckle homogeneity throughout the image