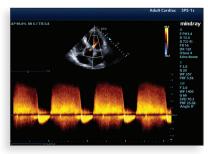

## **Echocardiography**

#### Advanced Cardiac Imaging

Echo Boost<sup>™</sup> cardiac image optimization is the result of new adaptive algorithms that reduce noise in the heart chambers and the overall image during every frame of acquisition.

- Improves overall contrast resolution
- Improves speckle homogeneity throughout the image