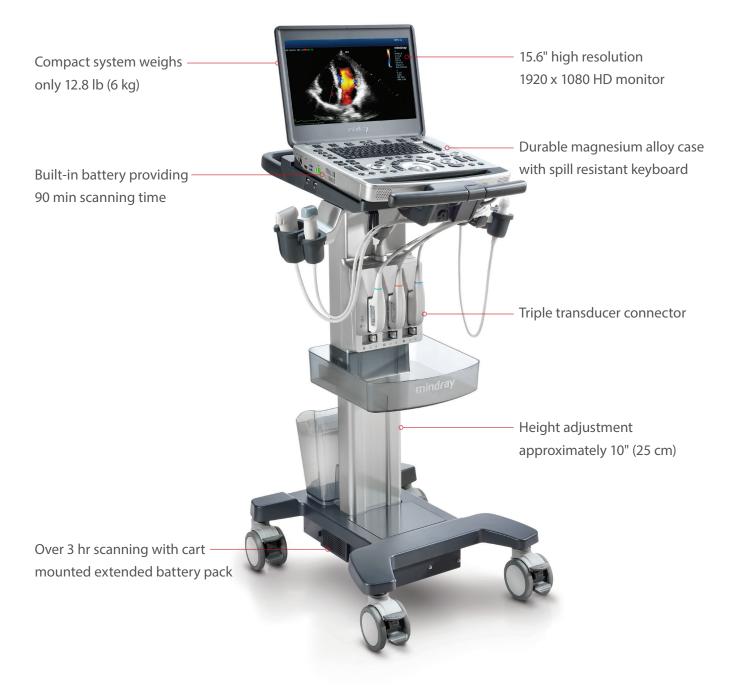

# powerful | versatile | mobile

The M9, with its slim profile, is easy to transport and store. Whether mounted on the user-friendly ergonomic cart or hand-carried, the M9 advanced technologies provide the versatility to support the shared service environment with multiple clinical applications.