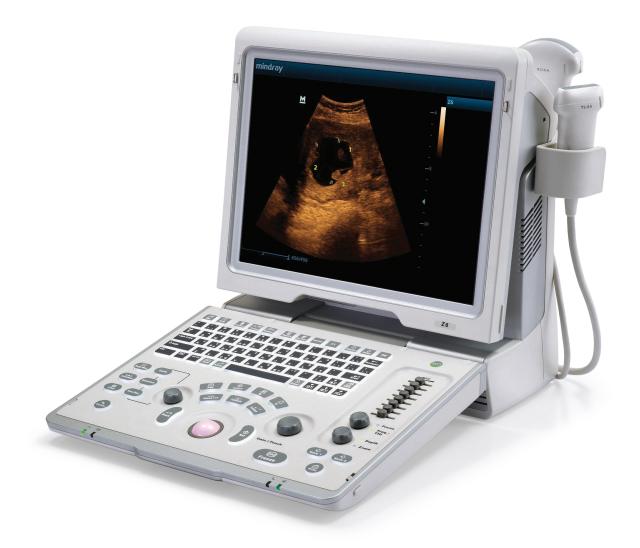

### quality | speed | flexibility

The Z6 portable Color Doppler ultrasound system is a excellent choice that brings features from traditional color Doppler ultrasound system in a compact design. Mindray has accomplished this with economics in mind. Inherited from our remarkable design and success, the Z6 system will offer you amazing image quality and functionality with refreshing experience.

# Exceptional ergonomics and high productivity by design

Designed with the user in mind, the Z6 makes any location accessible.

- A smart new shape for enhanced mobility that is compact and lightweight
- Lightweight and durable transducers for multi modality imaging
- Quick Save One push image transfer to local or directly to USB
- iTouch<sup>™</sup> Auto Optimization: single button image optimization
- iZoom™: enables accurate viewing of image from distance
- iStation™: clipboard, onboard reporting
- IMT: auto-measurement of carotid intimae-thickness
- 15" high definition LCD, tilt display
- Backlit control panel
- Li-ion battery

Compact and lightweight for enhanced mobility

Ergonomic keyboard