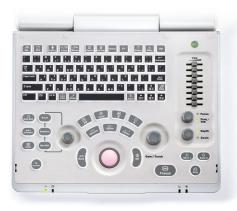

# Exceptional ergonomics and high productivity by design

Designed with the user in mind, the Z6 makes any location accessible.

- A smart new shape for enhanced mobility that is compact and lightweight
- Lightweight and durable transducers for multi modality imaging
- Quick Save One push image transfer to local or directly to USB
- iTouch<sup>™</sup> Auto Optimization: single button image optimization
- iZoom™: enables accurate viewing of image from distance
- iStation™: clipboard, onboard reporting
- IMT: auto-measurement of carotid intimae-thickness
- 15" high definition LCD, tilt display
- Backlit control panel
- Li-ion battery

Compact and lightweight for enhanced mobility

Ergonomic keyboard