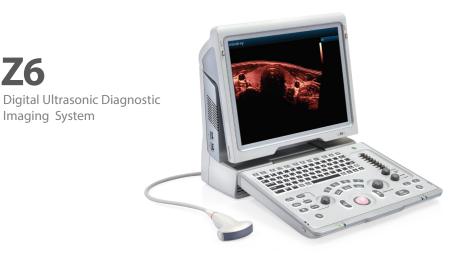

#### Digital Ultrasonic Diagnostic Imaging System

### quality | speed | flexibility

The Z6 portable Color Doppler ultrasound system is a excellent choice that brings features from traditional color Doppler ultrasound system in a compact design. Mindray has accomplished this with economics in mind. Inherited from our remarkable design and success, the Z6 system will offer you amazing image quality and functionality with refreshing experience.