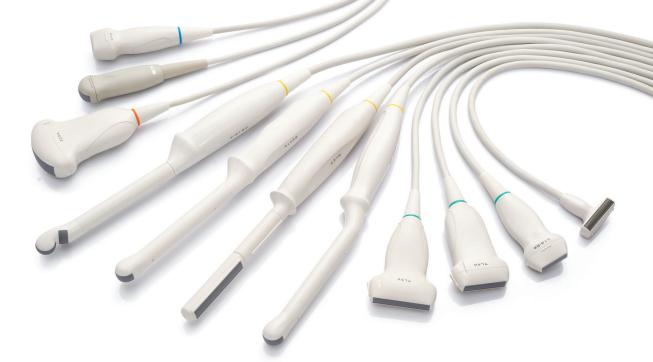

# Exceptional ergonomics and high productivity by design

Designed with the user in mind, the Z6 makes any location accessible.

- A smart new shape for enhanced mobility that is compact and lightweight
- Lightweight and durable transducers for multi modality imaging
- Quick Save One push image transfer to local or directly to USB
- iTouch<sup>™</sup> Auto Optimization: single button image optimization
- iZoom™: enables accurate viewing of image from distance
- iStation™: clipboard, onboard reporting
- IMT: auto-measurement of carotid intimae-thickness
- 15" high definition LCD, tilt display
- Backlit control panel
- Li-ion battery