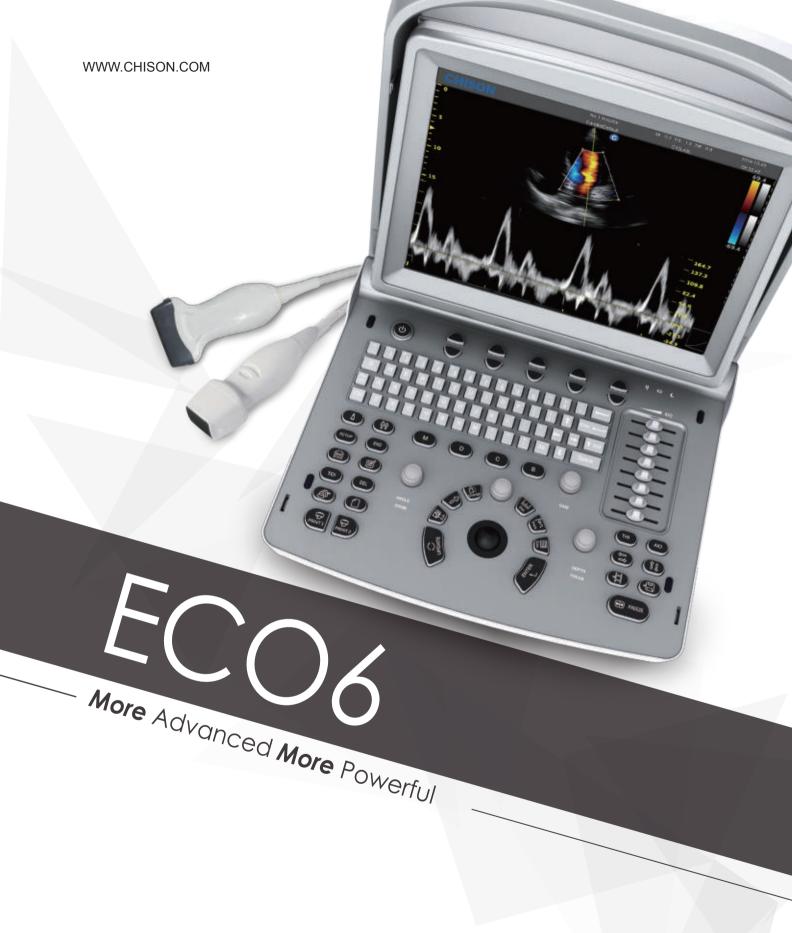

As a new member of ECO family. ECO6,has considered the most frequent request of users,adding more advanced features and capabilities inside this ultra-compact body, to provide better patient care.