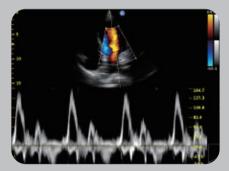

Liver, Color Mode

Carotid, Triplex

Cardiac,PW Mode

2.5MHz-5.0MHz Convex С3-А

5.3MHz-10.0MHz Linear L7M-A

5.3MHz-11.0MHz Micro-Convex L7S-A

4.5MHz-8.0MHz Transvaginal V6-A

5.0MHz-10.0MHz Linear Rectal 2.5MHz-4.5MHz Phased Array 2.5MHz-5.0MHz Micro-Convex R7-A P3-A MC3-A MC6-A MC6-A