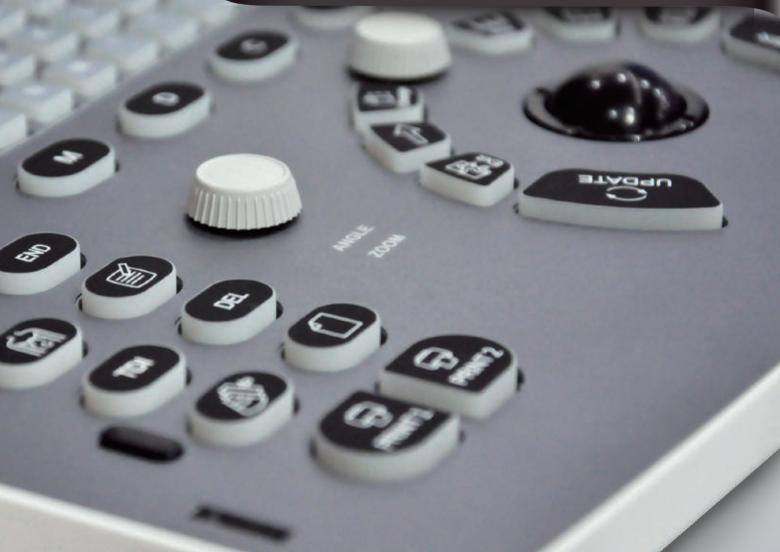

## Easy to operate Easy to go

**ONE KEY** to optimize the image automaticly.

**ONE KEY** to measure

ONE KEY to make report

ONE KEY to print to PC or video printer (see page 4 option)

Carotid, B steer

Liver, B Mode