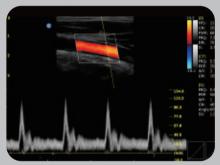

## Easy to operate Easy to go

**ONE KEY** to optimize the image automaticly.

**ONE KEY** to measure

ONE KEY to make report

ONE KEY to print to PC or video printer (see page 4 option)

Carotid, B steer

Liver, B Mode