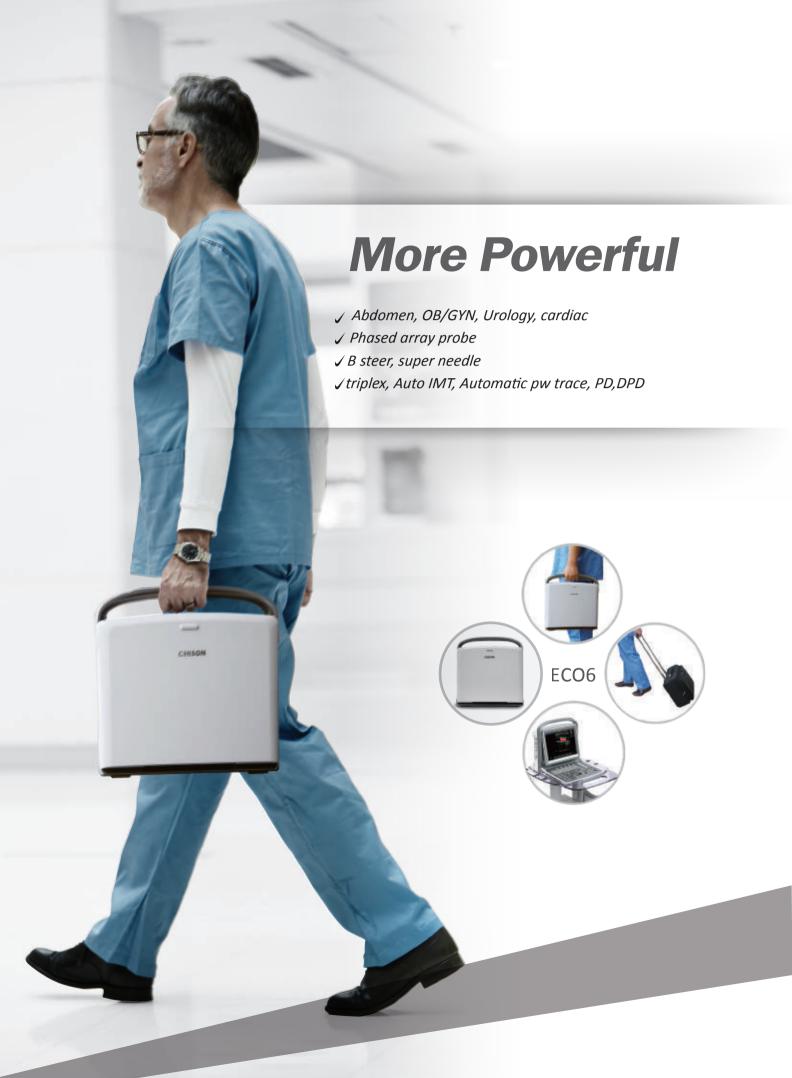

As a new member of ECO family. ECO6,has considered the most frequent request of users,adding more advanced features and capabilities inside this ultra-compact body, to provide better patient care.



## Easy to operate Easy to go





**ONE KEY** to optimize the image automaticly.



**ONE KEY** to measure

ONE KEY to make report

ONE KEY to print to PC or video printer (see page 4 option)







Carotid, B steer



Liver, B Mode



Liver, Color Mode



Carotid, Triplex



Cardiac,PW Mode



2.5MHz-5.0MHz Convex С3-А



5.3MHz-10.0MHz Linear L7M-A



5.3MHz-11.0MHz Micro-Convex L7S-A



4.5MHz-8.0MHz Transvaginal V6-A









5.0MHz-10.0MHz Linear Rectal 2.5MHz-4.5MHz Phased Array 2.5MHz-5.0MHz Micro-Convex R7-A P3-A MC3-A MC6-A MC6-A

## CHISON MEDICAL IMAGING CO., LTD.

## Sales & Service Contact Address:

No. 9 Xin Hui Huan Road, New District, Wuxi, Jiang Su Province, China214028

TEL: 0086-510-85310593 / 85310937 FAX: 0086-510-85310726 EMAIL: export@chison.com.cn