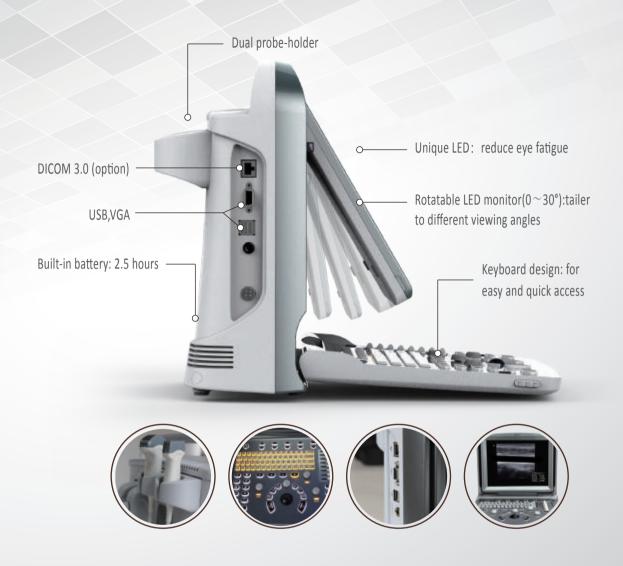

## Easy to operate Easy to go

**ONE KEY** to optimize the image automaticly.

**ONE KEY** to measure

ONE KEY to make report

ONE KEY to print to PC or video printer (see page 4 option)

Carotid, B steer

Liver, B Mode